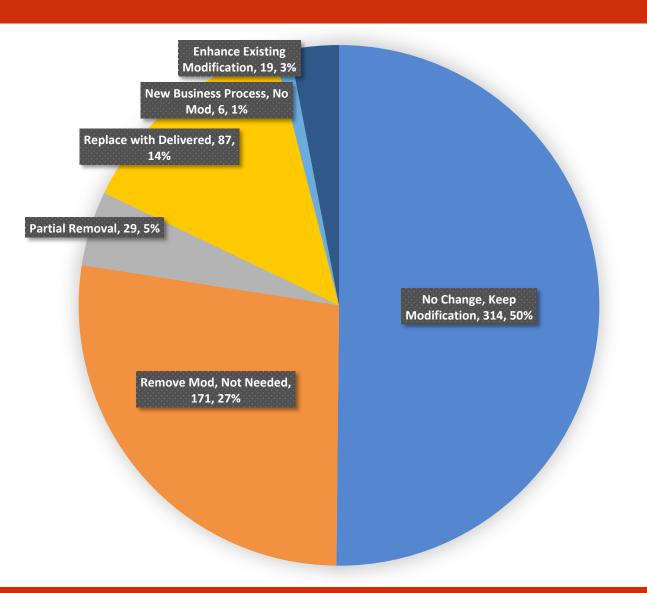

### Results (Recommend)

50% 'Optimization' (312 of 626)

- Removal (27%)
- Partial Removal (5%)
- Replace with Delivered (14%)
- New Business Process (1%)
- Enhance Existing Modification (3%)

### Final Results\*

- By Count (312 modifications optimized)
  - 1. Student Records 119 modifications
  - 2. Financial Aid 71 modifications
  - 3. Student Financials 70 modifications
  - 4. Admissions 45 modifications
  - 5. SIS Security 7 modifications
- By Percent (50% modifications)
  - 1. Financial Aid 62%
  - 2. Student Financials 51%
  - 3. Student Records 50%
  - 4. Admissions 38%
  - 5. SIS Security 33%