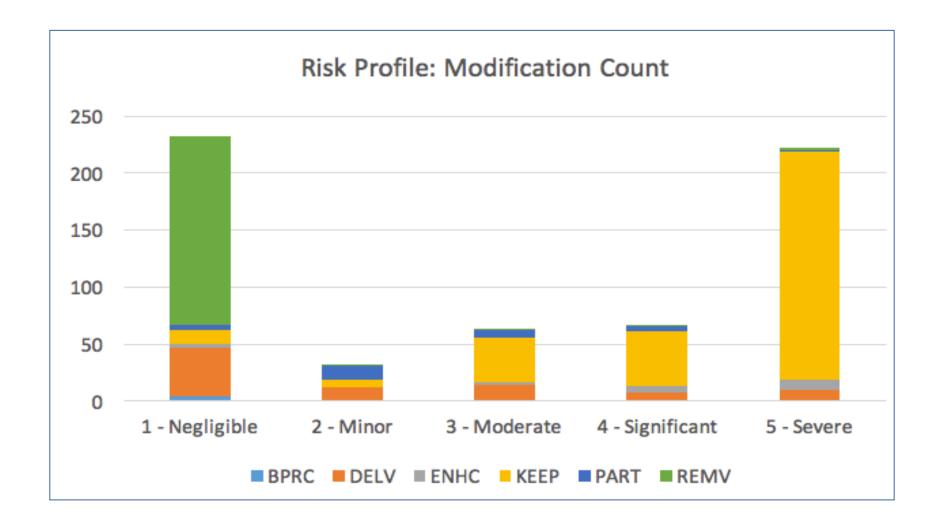

### Results (Recommend)

50% 'Optimization' (312 of 626)

- Removal (27%)
- Partial Removal (5%)
- Replace with Delivered (14%)
- New Business Process (1%)
- Enhance Existing Modification (3%)

### Final Results\*

- By Count (312 modifications optimized)
  - 1. Student Records 119 modifications
  - 2. Financial Aid 71 modifications
  - 3. Student Financials 70 modifications
  - 4. Admissions 45 modifications
  - 5. SIS Security 7 modifications
- By Percent (50% modifications)
  - 1. Financial Aid 62%
  - 2. Student Financials 51%
  - 3. Student Records 50%
  - 4. Admissions 38%
  - 5. SIS Security 33%