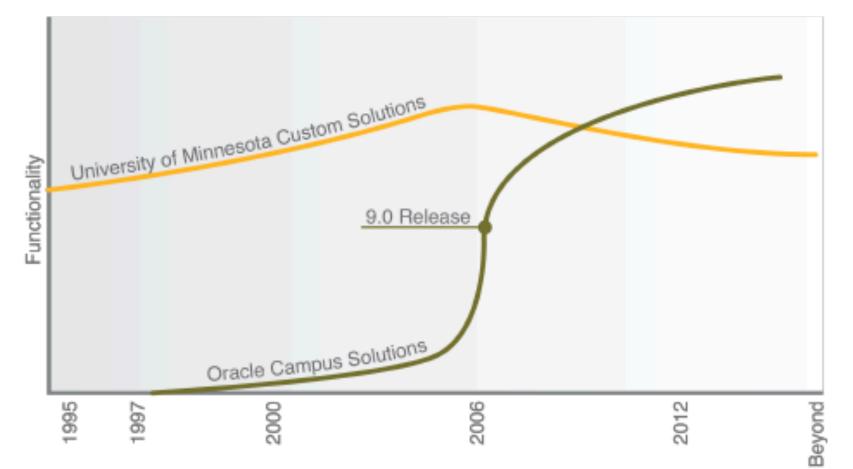

### The History.

Functionality Trends.

### Perspective

Pockets of Exploration – but no Comprehensive Review

8.0 (2002)

Improvements

Lots of new functionality – but UW didn't fully explore.

8.9 (2005)

9.0 (2008)

New features.

UW is playing catchup from lot of features available from 2002.