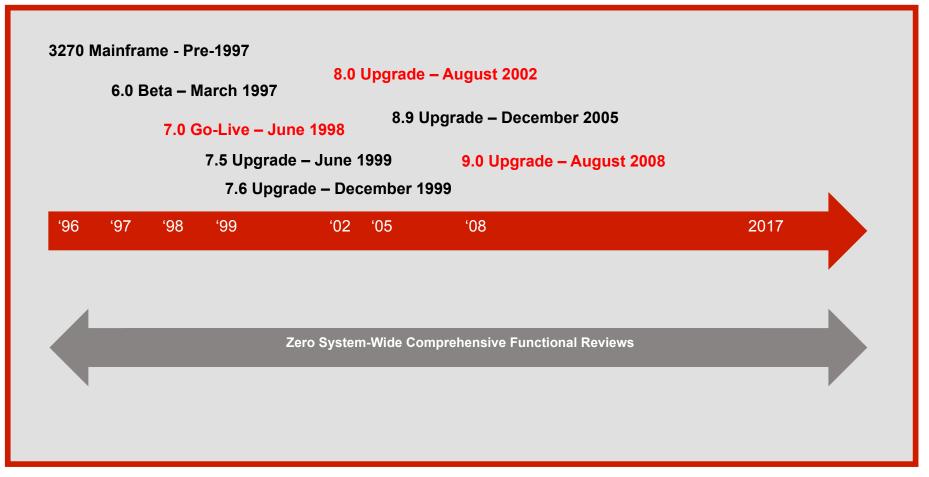

### The History.

Functionality Trends.

#### 3270 Mainframe (Pre-1998)

| blue.doit.wisc.edu                            |               |              |              |                      |                              |      |                              |        |            |                      | _ 0               |
|-----------------------------------------------|---------------|--------------|--------------|----------------------|------------------------------|------|------------------------------|--------|------------|----------------------|-------------------|
| Host Edit View (                              | Options Tools | ; Help       |              |                      |                              |      |                              |        |            |                      |                   |
| io Xo   🇉 🔂 🗃                                 | ) 🖸 🛐         | X 🗉          | B            | 🕍                    | 1   🛆   🗉                    | . 💊  | 🚮                            | ┥┥     | <b>4</b> ۳ | ₩                    | Å1                |
|                                               | ##            |              | -            | ***                  |                              |      |                              |        |            |                      |                   |
|                                               |               |              |              |                      | ##                           |      |                              |        |            |                      |                   |
|                                               |               |              |              | ****                 |                              |      |                              |        |            |                      |                   |
|                                               |               |              |              | ****                 |                              |      |                              |        |            |                      |                   |
|                                               |               |              |              |                      |                              |      |                              |        |            |                      |                   |
|                                               | *** ***       |              |              |                      |                              |      |                              |        |            |                      |                   |
|                                               |               |              |              |                      |                              |      |                              | *** *  |            |                      |                   |
|                                               |               |              |              |                      |                              |      |                              |        |            |                      |                   |
|                                               |               |              |              | tion Tecl<br>(608) 2 | hnology<br>64-4357( <u>1</u> | ick2 |                              |        |            |                      |                   |
|                                               |               |              |              |                      |                              | ick2 |                              |        |            |                      |                   |
|                                               |               | esk P        |              | (608) 2              |                              |      | Time                         |        |            |                      |                   |
| Password                                      | Help D        | esk P<br>(or | hone<br>LOGO | (608) 24<br>FF)      | 64-4357 ( <u>1</u>           |      | Time<br>Date                 |        |            | 04/1                 | 2/02              |
| Userid <u>-</u><br>Password<br>New Password . | Help D        | esk P<br>(or | hone<br>LOGO | (608) 2              | 64-4357 ( <u>1</u>           |      | Time<br>Date<br>Term         | ia .   | : 1        | 04/1<br>NLS2         | 2/02<br>91        |
| Password<br>New Password .                    | Help D        | esk P<br>(or | hone<br>LOGO | (608) 24<br>FF)      | 64-4357 ( <u>1</u>           |      | Time<br>Date<br>Term<br>Mode | <br>id |            | 04/1<br>NLS2<br>3279 | 2/02<br>91<br>-2A |
| Password                                      | Help D        | esk P<br>(or | hone<br>LOGO | (608) 24<br>FF)      | 64-4357 ( <u>1</u>           |      | Time<br>Date<br>Term<br>Mode | ia .   |            | 04/1<br>NLS2<br>3279 | 2/02<br>91<br>-2A |
| Password<br>New Password .                    | Help D        | esk P<br>(or | hone<br>LOGO | (608) 24<br>FF)      | 64-4357 ( <u>1</u>           |      | Time<br>Date<br>Term<br>Mode | <br>id |            | 04/1<br>NLS2<br>3279 | 2/02<br>91<br>-2A |
| Password<br>New Password .                    | Help D        | esk P<br>(or | hone<br>LOGO | (608) 24<br>FF)      | 64-4357 ( <u>1</u>           |      | Time<br>Date<br>Term<br>Mode | <br>id |            | 04/1<br>NLS2<br>3279 | 2/02<br>91<br>-2A |
| Password<br>New Password .                    | Help D        | esk P<br>(or | hone<br>LOGO | (608) 24<br>FF)      | 64-4357 ( <u>1</u>           |      | Time<br>Date<br>Term<br>Mode | <br>id |            | 04/1<br>NLS2<br>3279 | 2/02<br>91<br>-2A |
| Password<br>New Password .                    | Help D        | esk P<br>(or | hone<br>LOGO | (608) 24<br>FF)      | 64-4357 ( <u>1</u>           |      | Time<br>Date<br>Term<br>Mode | <br>id |            | 04/1<br>NLS2<br>3279 | 2/02<br>91<br>-2A |
| Password<br>New Password .<br>Iransfer        | Help D        | esk P<br>(or | hone<br>LOGO | (608) 24<br>FF)      | 64-4357 ( <u>1</u>           |      | Time<br>Date<br>Term<br>Mode | <br>id |            | 04/1<br>NLS2<br>3279 | 2/02<br>91<br>-2A |

SIS 1998

Transformative

Campus Needed Time to Recover

from the Major Change

Change

### Perspective

Pockets of Exploration – but no Comprehensive Review

8.0 (2002)

Improvements

Lots of new functionality – but UW didn't fully explore.

8.9 (2005)

9.0 (2008)

New features.

UW is playing catchup from lot of features available from 2002.